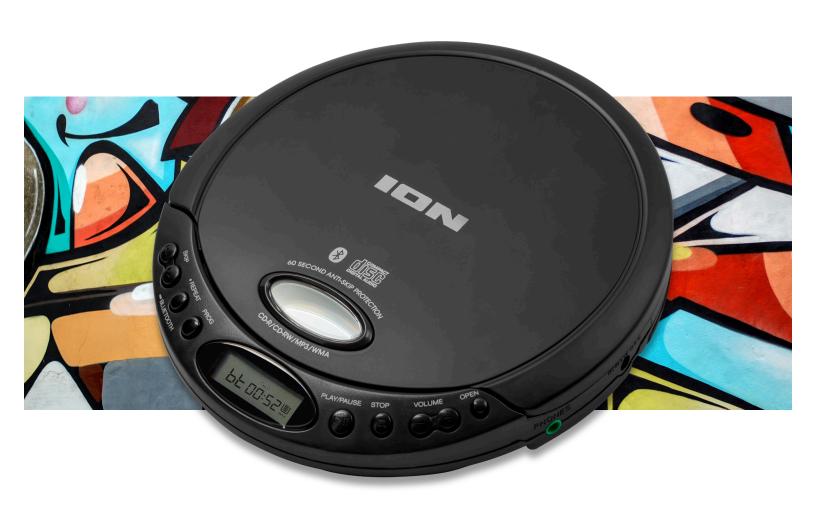

CD GO

PORTABLE WIRELESS CD PLAYER

TRANSMITS BLUETOOTH Send wireless signal to any Bluetooth-enabled speaker

MULTIPLE POWER SOURCES

Powered by either

AA batteries or DC port

**CD PLAYER**Plays all your favorite discs

**EARBUDS INCLUDED**Perfect for on-the-go

ANTI-SKIP CIRCUITRY Resists jarring, plays without interruption

BLUETOOTH 5.0 Strongest, most stable BT connection possible

PLAYS ANY DISC Compatible with CD/CD-R/ CD-RW/MP3/WMA discs

## Enjoy all your CDs wirelessly on any Bluetooth headphones or speakers!

This is a super-slimline portable CD player that transmits its signal wirelessly to any Bluetooth® headphones or Bluetooth® speakers, like ION's famous Block Rockers. Now you'll be able to enjoy all your old favorites again, even the ones you've never taken the time to download as MP3s. For added versatility, CD Go also has a ½-inch headphone jack for traditional wired headphones. It also plays multiple CD formats: CD, CD-R, CD-RW and MP3. Plus, it includes batteries and comes with high-quality ear buds. Your CDs will owe you a favor, big time.